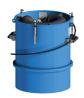

# 570 A Configurable dust collector

### **Ejector modules**



**43051000** NE64, with S200 lid and 2 quick couplings. Recommended with filter module 43162101



43051001 NE74, with S200 lid and 2 quick couplings. Recommended with filter module 43162101



43051002 NE76, with S200 lid and 2 quick couplings. Recommended with filter module 43164101



43051003 NE96, with S200 lid and 2 quick couplings. Recommended with filter module 43164101

#### Filter modules



**43162101**NCF 3.15, S200, with candle filter



**43164101**NCF 5.25, S200, with candle filter

#### Silo



**43470034**Mobile silo with abrasion plate and ø76 inlet.

## Discharge valves



**43630001** Manual discharge valve



**43630200** Counter weight discharge valve



**43630100**Pneumatic discharge valve



43630500 Pneumatic butterfly valve \*Control kit not included



**43630400** Manual butterfly valve



43632001 Pneumatic pinch valve, DN65 43632100 Pneumatic pinch valve, DN80