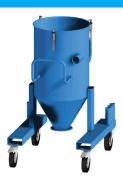

# 570 A Configurable dust collector

### **Ejector modules**



**43051000** NE64, with S200 lid and 2 quick couplings. Recommended with filter module 43162101



43051001 NE74, with S200 lid and 2 quick couplings. Recommended with filter module 43162101



43051002 NE76, with S200 lid and 2 quick couplings. Recommended with filter module 43164101



43051003 NE96, with S200 lid and 2 quick couplings. Recommended with filter module 43164101

#### Filter modules



**43162101**NCF 3.15, S200, with candle filter



**43164101**NCF 5.25, S200, with candle filter

#### Silo



**43470034**Mobile silo with abrasion plate and ø76 inlet.

## Discharge valves



**43630001** Manual discharge valve



**43630200** Counter weight discharge valve



**43630100**Pneumatic discharge valve



43630500 Pneumatic butterfly valve \*Control kit not included



**43630400** Manual butterfly valve



43632001 Pneumatic pinch valve, DN65 43632100 Pneumatic pinch valve, DN80